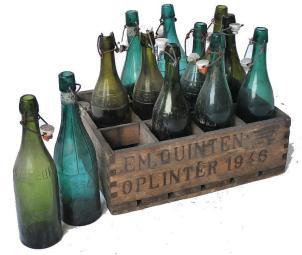

CRATE 3742-01-05 \$10,000X1 H210 W550 D355 BOTTLE 3742-01-06 \$4,500X23 H170 W70

CRATE 3742-01-13 ¥12,000X1 H135 W415 D315 BOTTLE 3742-01-14 ¥7,900X12 H300 W75

CRATE 3742-01-03 ¥14,000X1 H110 W500 D340 BOTTLE 3742-01-04 ¥3,000X24 H230 W60