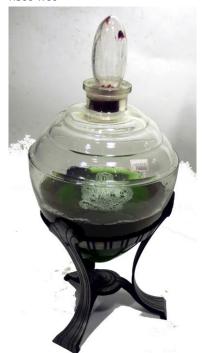

CRATE 3742-01-07 ¥12,000X1 H137 W390 D300 BOTTLE 3742-01-08 ¥7,900X12 H300 W80

2662-01-01 ¥150.000X2 H570 Φ260

CRATE 3742-01-11 ¥12,000X1 H125 W390 D300 BOTTLE 3742-01-12 ¥7,900X12 H305 W80

WATER BOTTLE 3321-08-01 ¥9,800×1 3321-08-02 ¥9,800×17 3321-08-03 ¥9,800×4 H340 W140