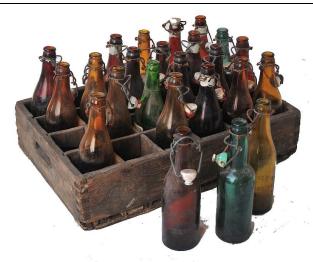

CRATE 3742-01-07 ¥12,000X1 H137 W390 D300 BOTTLE 3742-01-08 ¥7,900X12 H300 W80

2662-01-01 ¥150.000X2 H570 Φ260

CRATE 3742-01-11 ¥12,000X1 H125 W390 D300 BOTTLE 3742-01-12 ¥7,900X12 H305 W80

WATER BOTTLE 3321-08-01 ¥9,800×1 3321-08-02 ¥9,800×17 3321-08-03 ¥9,800×4 H340 W140