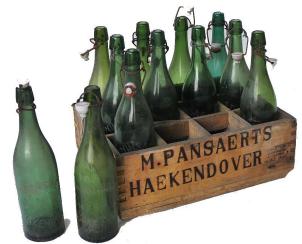

CRATE 3742-01-07 ¥14,000X1 H250 W510 D325 BOTTLE 3742-01-08 ¥4,500X24 H205 W60

CRATE 3742-01-15 ¥12,000X1 H140 W400 D310 BOTTLE 3742-01-16 ¥7,900X12 H305 W80

CRATE 3742-01-09 ¥14,000X8 H285 W535 D335 BOTTLE 3722-01-10 ¥3,500X192 H250 W60