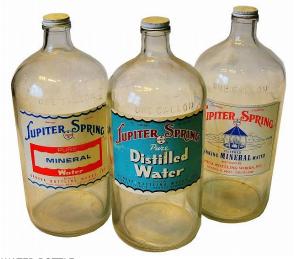

CRATE 3742-01-07 ¥12,000X1 H137 W390 D300 BOTTLE 3742-01-08 ¥7,900X12 H300 W80

2662-01-01 ¥150.000X2 H570 Φ260

CRATE 3742-01-11 ¥12,000X1 H125 W390 D300 BOTTLE 3742-01-12 ¥7,900X12 H305 W80

WATER BOTTLE 3321-08-01 ¥9,800×1 3321-08-02 ¥9,800×17 3321-08-03 ¥9,800×4 H340 W140