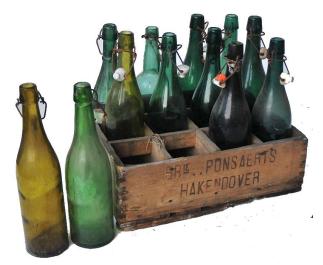

CRATE 3742-01-07 ¥12,000X1 H137 W390 D300 BOTTLE 3742-01-08 ¥7,900X12 H300 W80

2662-01-01 ¥150.000X2 H570 Φ260

CRATE 3742-01-11 ¥12,000X1 H125 W390 D300 BOTTLE 3742-01-12 ¥7,900X12 H305 W80

WATER BOTTLE 3321-08-01 ¥9,800×1 3321-08-02 ¥9,800×17 3321-08-03 ¥9,800×4 H340 W140