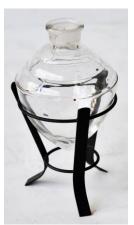

CRATE 3742-01-07 ¥12,000X1 H137 W390 D300 BOTTLE 3742-01-08 ¥7,900X12 H300 W80

2662-01-01 ¥150.000X2 H570 Φ260

CRATE 3742-01-11 ¥12,000X1 H125 W390 D300 BOTTLE 3742-01-12 ¥7,900X12 H305 W80

WATER BOTTLE 3321-08-01 ¥9,800×1 3321-08-02 ¥9,800×17 3321-08-03 ¥9,800×4 H340 W140