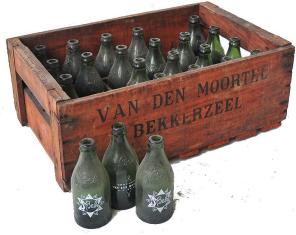

CRATE 3742-01-05 \$10,000X1 H210 W550 D355 BOTTLE 3742-01-06 \$4,500X23 H170 W70

CRATE 3742-01-13 ¥12,000X1 H135 W415 D315 BOTTLE 3742-01-14 ¥7,900X12 H300 W75

CRATE 3742-01-03 ¥14,000X1 H110 W500 D340 BOTTLE 3742-01-04 ¥3,000X24 H230 W60