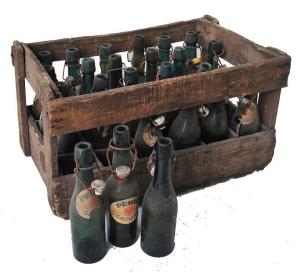

CRATE 3742-01-07 ¥14,000X1 H250 W510 D325 BOTTLE 3742-01-08 ¥4,500X24 H205 W60

CRATE 3742-01-15 ¥12,000X1 H140 W400 D310 BOTTLE 3742-01-16 ¥7,900X12 H305 W80

CRATE 3742-01-09 ¥14,000X8 H285 W535 D335 BOTTLE 3722-01-10 ¥3,500X192 H250 W60