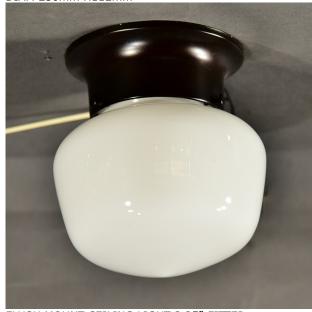

## FLUSH MOUNT LIGHT

FLUSH MOUNT CEILING LIGHT 6" FITTER DIAM 223mm H4mm

FLUSH MOUNT CEILING LIGHT 4" FITTER DIAM 180mm H98mm

FLUSH MOUNT CEILING LIGHT 4" FITTER DIAM 128mm H42mm

FLUSH MOUNT CEILING LIGHT 4" FITTER DIAM 162mm H52mm