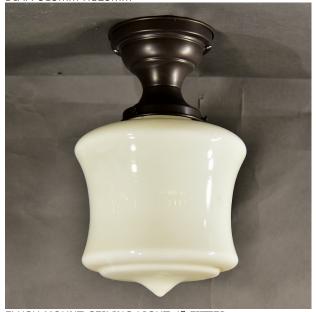

FLUSH MOUNT CEILING LIGHT 4" FITTER DIAM 144mm H133mm

FLUSH MOUNT CEILING LIGHT DIAM 198mm H75mm

FLUSH MOUNT CEILING LIGHT SOLID BRASS FIXTURE W145 H145 ¥29,000

FLUSH MOUNT CEILING LIGHT DIAM 167mm H149mm