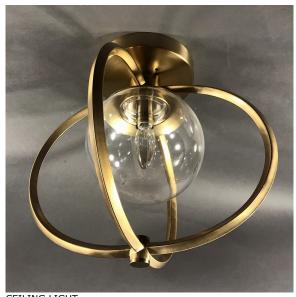

RIBBED GLASS GLOBE CLEAR DIA 200mm HOLDER 100mm 49,000 QTY 57

H88 W278 42,000 QTY 3

CEILING LIGHT CAPTURED SPHERE H330 W373 SHADE: Ф175 BASE: Ф160 45,000

COPYRIGHT © 2014-2018 THE TRUE,inc. ALL RIGHTS RESERVED