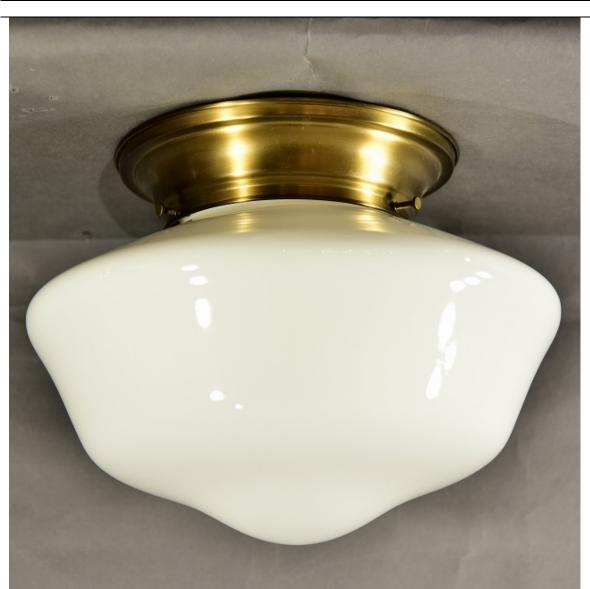

FLUSH MOUNT CEILING LIGHT

FLUSH MOUNT CEILING LIGHT W350 H256 SOLID BRASS FIXTURE ¥64,000

FLUSH MOUNT CEILING FIXTURE 6" fitter w238 h65 59,000 BRIGHT BRASS, ANTIQUE BRASS,BRIGHT COPPER,ANTIQUE COPPER,BRI GHT CHROME,BRIGHT NICKEL,SATIN NICKEL, PAINT,,,