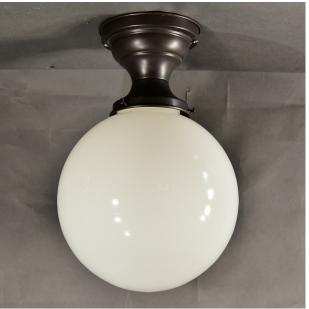

FLUSH MOUNT CEILING LIGHT 6"FITTER DIAM 313mm H125mm

FLUSH MOUNT CEILING LIGHT 4" FITTER DIAM

FLUSH MOUNT CEILING LIGHT 4" FITTER DIAM 174mm H129mm

FLUSH MOUNT CEILING LIGHT 4" FITTER DIAM 256mm H112mm

FLUSH MOUNT CEILING LIGHT 3.25" FITTER DIAM