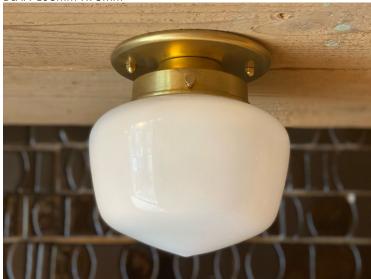

## FLUSH MOUNT LIGHT

FLUSH MOUNT CEILING LIGHT 6" FITTER DIAM 223mm H4mm

FLUSH MOUNT CEILING LIGHT 4" FITTER DIAM 180mm H98mm

FLUSH MOUNT CEILING LIGHT 4" FITTER DIAM 128mm H42mm

FLUSH MOUNT CEILING LIGHT 4" FITTER DIAM 162mm H52mm