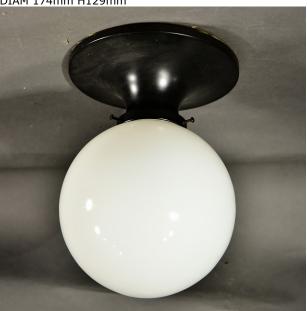

FLUSH MOUNT CEILING LIGHT 6"FITTER DIAM 313mm H125mm

FLUSH MOUNT CEILING LIGHT 4" FITTER DIAM

FLUSH MOUNT CEILING LIGHT 4" FITTER DIAM 174mm H129mm

FLUSH MOUNT CEILING LIGHT 4" FITTER DIAM 256mm H112mm

FLUSH MOUNT CEILING LIGHT 3.25" FITTER DIAM