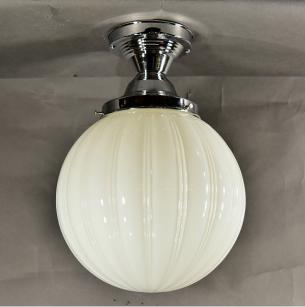

FLUSH MOUNT CEILING LIGHT 6"FITTER DIAM 313mm H125mm

FLUSH MOUNT CEILING LIGHT 4" FITTER DIAM

FLUSH MOUNT CEILING LIGHT 4" FITTER DIAM 174mm H129mm

FLUSH MOUNT CEILING LIGHT 4" FITTER DIAM 256mm H112mm

FLUSH MOUNT CEILING LIGHT 3.25" FITTER DIAM