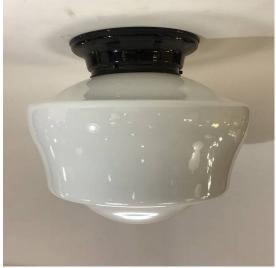

FLUSH MOUNT CEILING LIGHT 4" FITTER DIAM 144mm H133mm

FLUSH MOUNT CEILING LIGHT DIAM 198mm H75mm

FLUSH MOUNT CEILING LIGHT SOLID BRASS FIXTURE W145 H145 ¥29,000

FLUSH MOUNT CEILING LIGHT DIAM 167mm H149mm