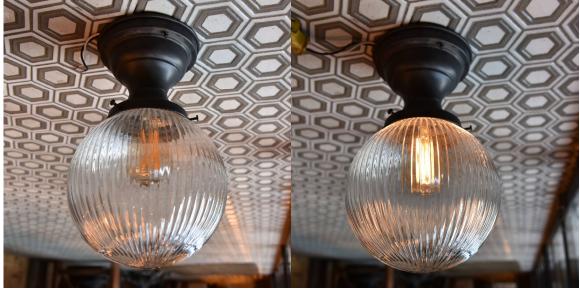

RIBBED GLASS GLOBE CLEAR DIA 200mm HOLDER 100mm 49,000 QTY 57

H88 W278 42,000 QTY 3

CEILING LIGHT CAPTURED SPHERE H330 W373 SHADE: Ф175 BASE: Ф160 45,000

COPYRIGHT © 2014-2018 THE TRUE,inc. ALL RIGHTS RESERVED