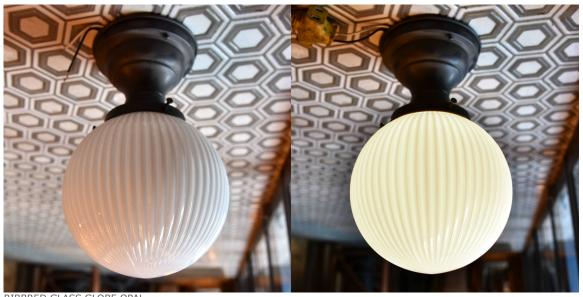

FLUSH MOUNT CEILING FIXTURE 4" fitter w159 h55 62,000 BRIGHT BRASS, ANTIQUE BRASS, BRIGHT COPPER, ANTIQUE COPPER, BRIGHT CHROME, BRIGHT NICKEL, SATIN NICKEL, PAINT,,,

RIBBRED GLASS GLOBE OPAL DIA 200mm HOLDER 100mm 49,000 QTY 200