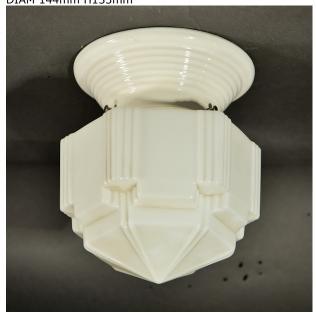

FLUSH MOUNT CEILING LIGHT 4" FITTER DIAM 144mm H133mm

FLUSH MOUNT CEILING LIGHT DIAM 198mm H75mm

FLUSH MOUNT CEILING LIGHT SOLID BRASS FIXTURE W145 H145 ¥29,000

FLUSH MOUNT CEILING LIGHT DIAM 167mm H149mm