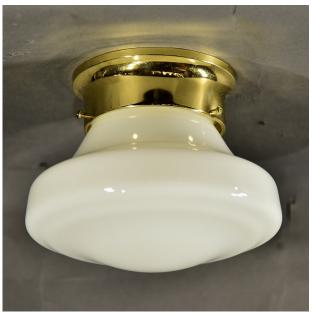

FLUSH MOUNT CEILING LIGHT 4" FITTER DIAM 144mm H133mm

FLUSH MOUNT CEILING LIGHT DIAM 198mm H75mm

FLUSH MOUNT CEILING LIGHT SOLID BRASS FIXTURE W145 H145 ¥29,000

FLUSH MOUNT CEILING LIGHT DIAM 167mm H149mm