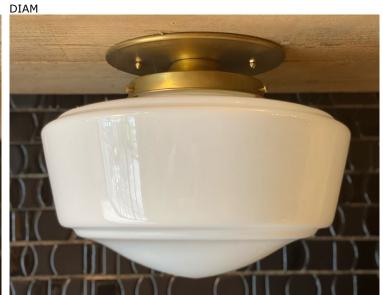

FLUSH MOUNT CEILING LIGHT 6"FITTER DIAM 313mm H125mm

FLUSH MOUNT CEILING LIGHT 4" FITTER DIAM

FLUSH MOUNT CEILING LIGHT 4" FITTER DIAM 174mm H129mm

FLUSH MOUNT CEILING LIGHT 4" FITTER DIAM 256mm H112mm

FLUSH MOUNT CEILING LIGHT 3.25" FITTER DIAM