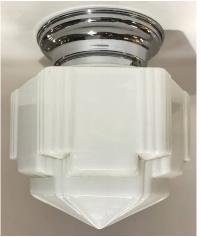

FLUSH MOUNT CEILING LIGHT 4" FITTER DIAM 144mm H133mm

FLUSH MOUNT CEILING LIGHT DIAM 198mm H75mm

FLUSH MOUNT CEILING LIGHT SOLID BRASS FIXTURE W145 H145 ¥29,000

FLUSH MOUNT CEILING LIGHT DIAM 167mm H149mm