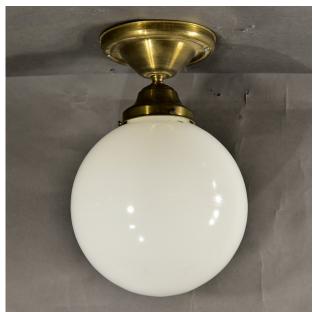

FLUSH MOUNT CEILING LIGHT 6"FITTER DIAM 313mm H125mm

FLUSH MOUNT CEILING LIGHT 4" FITTER DIAM

FLUSH MOUNT CEILING LIGHT 4" FITTER DIAM 174mm H129mm

FLUSH MOUNT CEILING LIGHT 4" FITTER DIAM 256mm H112mm

FLUSH MOUNT CEILING LIGHT 3.25" FITTER DIAM