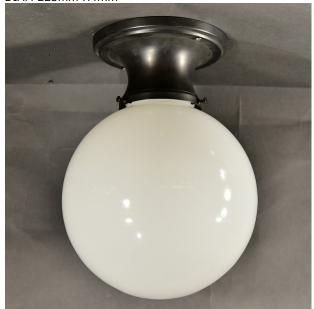

RIBBED GLASS GLOBE CLEAR DIA 200mm HOLDER 100mm 49,000 QTY 57

H88 W278 42,000 QTY 3

CEILING LIGHT CAPTURED SPHERE H330 W373 SHADE: Ф175 BASE: Ф160 45,000

COPYRIGHT © 2014-2018 THE TRUE,inc. ALL RIGHTS RESERVED