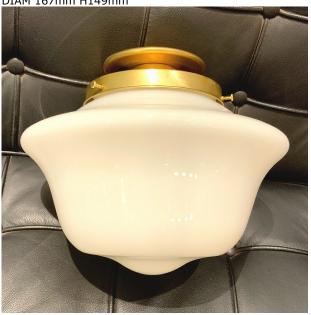

FLUSH MOUNT CEILING LIGHT 4" FITTER DIAM 144mm H133mm

FLUSH MOUNT CEILING LIGHT DIAM 198mm H75mm

FLUSH MOUNT CEILING LIGHT SOLID BRASS FIXTURE W145 H145 ¥29,000

FLUSH MOUNT CEILING LIGHT DIAM 167mm H149mm