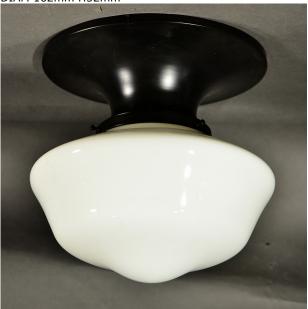

## FLUSH MOUNT LIGHT

FLUSH MOUNT CEILING LIGHT 6" FITTER DIAM 223mm H4mm

FLUSH MOUNT CEILING LIGHT 4" FITTER DIAM 180mm H98mm

FLUSH MOUNT CEILING LIGHT 4" FITTER DIAM 128mm H42mm

FLUSH MOUNT CEILING LIGHT 4" FITTER DIAM 162mm H52mm