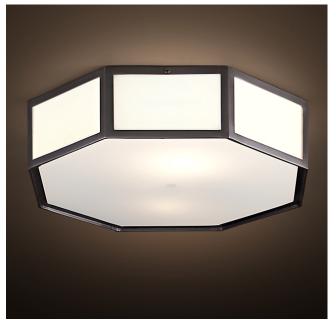

## FLUSH MOUNT LIGHT

FLUSH MOUNT CEILING LIGHT 6" FITTER DIAM 223mm H4mm

FLUSH MOUNT CEILING LIGHT 4" FITTER DIAM 180mm H98mm

FLUSH MOUNT CEILING LIGHT 4" FITTER DIAM 128mm H42mm

FLUSH MOUNT CEILING LIGHT 4" FITTER DIAM 162mm H52mm