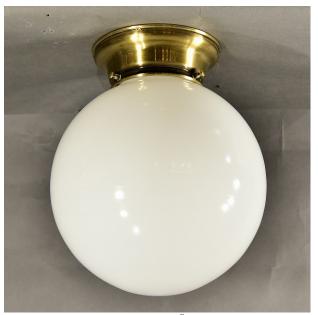

RIBBED GLASS GLOBE CLEAR DIA 200mm HOLDER 100mm 49,000 QTY 57

H88 W278 42,000 QTY 3

CEILING LIGHT CAPTURED SPHERE H330 W373 SHADE: Ф175 BASE: Ф160 45,000

COPYRIGHT © 2014-2018 THE TRUE,inc. ALL RIGHTS RESERVED